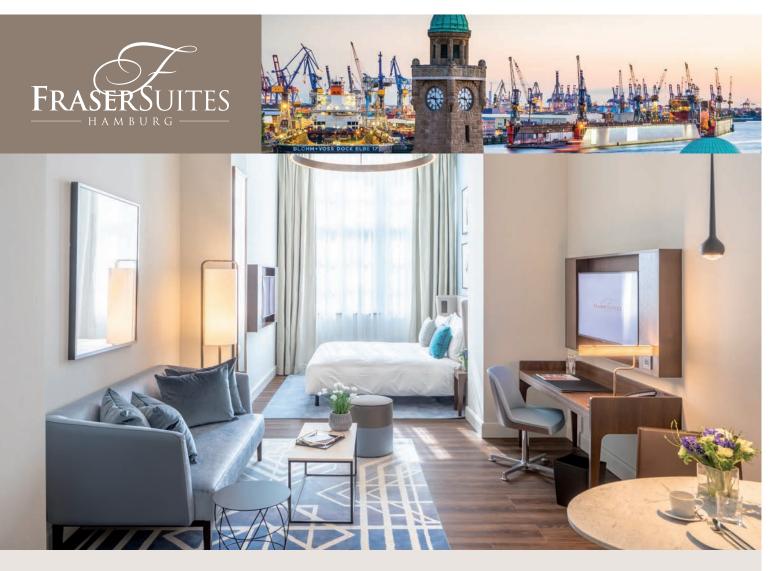

## A historic jewel returned to its original splendor

With its magnificent architecture, elegant boulevards, the Inner Alster Lake and the canals behind the town hall, Hamburg's city centre is a fascinating destination. Also called the Hanseatic City, this major port city is located in northern Germany and connected to the North Sea by the Elbe River.

Fraser Suites Hamburg is situated in one of the more prestigious areas of the city, where the sophistication of Neuer Wall, energy of HafenCity (Harbour City) and the history of the UNESCO World Heritage site of Speicherstadt combine. Guests soon discover that history, culture, business and the arts are just a few steps away from their luxurious accommodation.

This luxury 5-Star hotel occupies historic *Oberfinanzdirektion*, the former office of Hamburg's Tax Authority, situated in the heart of the Hanseatic city. All 154 rooms and suites have been designed to offer a serene, yet sophisticated, experience. As one of the most famous buildings in Hamburg, the exterior and many parts of the interior are heritage-protected.

Rödingsmarkt has long been the vibrant 'living room' of Hamburg, a place to convene, converse and celebrate. Some of Hamburg's most famous tourist attractions, such as the Speicherstadt Warehouse District, Miniature Wonderland, Elbphilharmonie, and Lake Alster are just a short stroll away. Paying tribute to the Hanseatic City, Fraser Suites Hamburg is a luxury property that is tailor-made for the many national and international visitors who come to discover - and rediscover - Hamburg.

## **ROOM TYPES**

| CATEGORY                            | SIZE (sqm)* | MAX.GUESTS |
|-------------------------------------|-------------|------------|
| Deluxe Room                         | 25          | 2          |
| Studio Deluxe                       | 25          | 2          |
| Studio Executive                    | 29          | 2          |
| Studio Premier                      | 41          | 2          |
| One Bedroom Deluxe Suite            | 31          | 2          |
| One Bedroom Executive Suite         | 42          | 2          |
| Signature One Bedroom Premier Suite | 52          | 2          |
|                                     |             |            |

## **ROOM FEATURES**

- Fully Equipped Kitchenette^
- Rain fall shower or bath tub
- Nespresso Machine
- Mini Bar
- L'Occitane Bathroom Amenities
- Self adjustable heating- and cooling system

\* Charges Apply ^ Selected Apartments